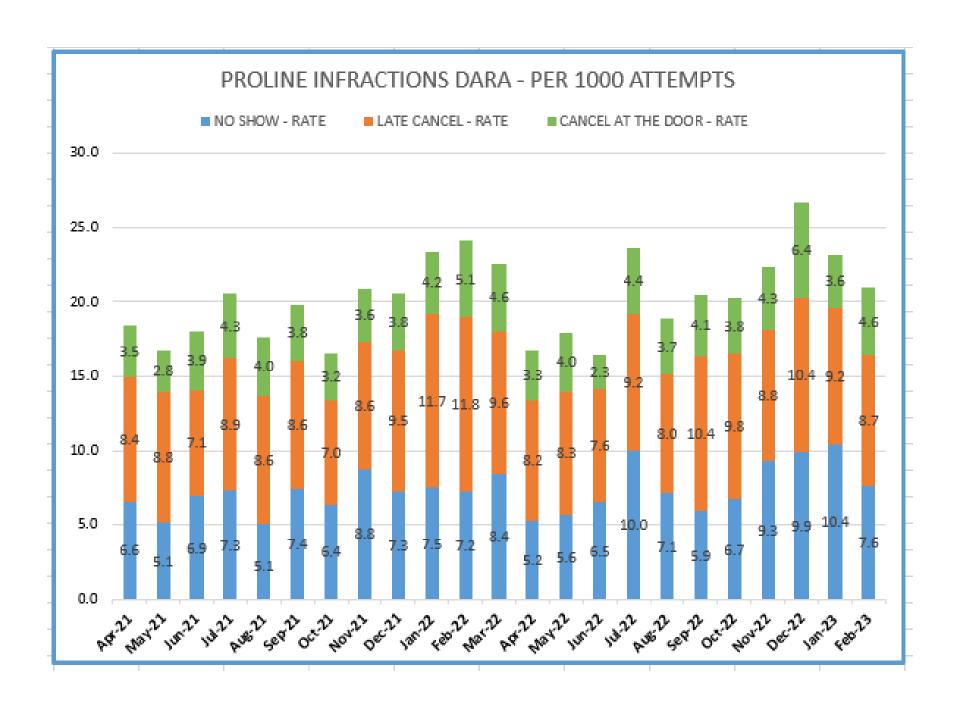

|                                                           | 20                 | 023 Pr              | oline "             | Share         | ed Rid          | le" Ser             | vice St                     | atistic          | S                 |
|-----------------------------------------------------------|--------------------|---------------------|---------------------|---------------|-----------------|---------------------|-----------------------------|------------------|-------------------|
| Month                                                     | Trips<br>Scheduled | Advanced<br>Cancels | Same Day<br>Cancels | No -<br>Shows | Late<br>Cancels | Cancels at the Door | Total<br>Performed<br>Trips | Vehicle<br>Miles | Miles per<br>Trip |
| January                                                   | 11,143             | 1,454               | 823                 | 116           | 102             | 40                  | 8,608                       | 155,740          | 18.092            |
| February                                                  | 10,866             | 1,363               | 677                 | 83            | 95              | 50                  | 8,598                       | 154,588          | 17.98             |
| March                                                     |                    |                     |                     |               |                 |                     |                             |                  |                   |
| April                                                     |                    |                     |                     |               |                 |                     |                             |                  |                   |
| May                                                       |                    |                     |                     |               |                 |                     |                             |                  |                   |
| June                                                      |                    |                     |                     |               |                 |                     |                             |                  |                   |
| July                                                      |                    |                     |                     |               |                 |                     |                             |                  |                   |
| August                                                    |                    |                     |                     |               |                 |                     |                             |                  |                   |
| September                                                 |                    |                     |                     |               |                 |                     |                             |                  |                   |
| October                                                   |                    |                     |                     |               |                 |                     |                             |                  |                   |
| November                                                  |                    |                     |                     |               |                 |                     |                             |                  |                   |
| December                                                  |                    |                     |                     |               |                 |                     |                             |                  |                   |
| Year to<br>Date Totals                                    | 22,009             | 2,817               | 1,500               | 199           | 197             | 90                  | 17,206                      | 310,328          | 18.04             |
| Proline "Shared Ride" Service Statistics for the month of |                    |                     |                     |               |                 |                     |                             |                  |                   |
| Month                                                     | Trips<br>Scheduled | Advanced<br>Cancels | Same Day<br>Cancels | No -<br>Shows | Late<br>Cancels | Cancels at the Door | Total<br>Performed<br>Trips | Vehicle<br>Miles | Miles per<br>Trip |
| February                                                  | 10,866             | 1,363               | 677                 | 83            | 95              | 50                  | 8,598                       | 154,588          | 17.98             |