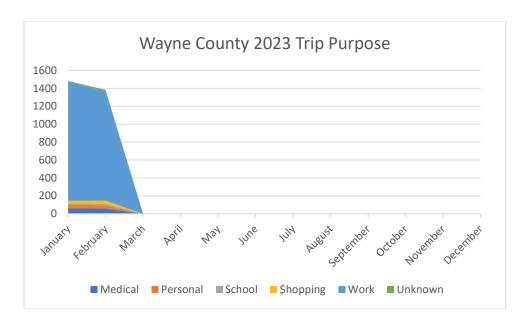

#### **Development & Special Projects** (Clayton Popik)

- Construction began on Massillon and the Administration building at Gateway. The foundations will be poured within the next couple of weeks.
- The CNG upgrades have had final approval and SARTA will return to full power by Friday.
- The HVAC project being conducted by Standard Plumbing is set to begin replacing equipment in two (2) weeks.
- The Wayne County Transit performed 1,483 trips last month, with 74 individual riders. Work is still the number one purpose for transport.
- The newest agreement with Job & Family Services of Wayne County will begin work-purpose transportation next month.
- The Streetcar final report has just wrapped up and will be discussed at next month's Board meeting.