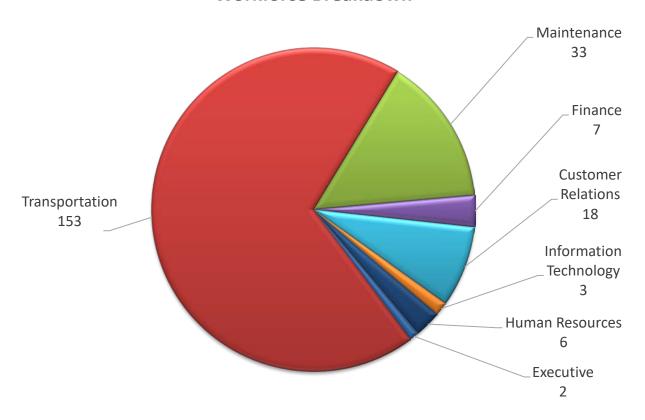

#### **Departmental Reports**

**Transportation & Maintenance** (Mark Finnicum)

- Ridership continues to increase on Fixed Route, Paratransit, and Wayne County.
- We have hired new Coach Operators to create twenty (20) extra-board positions.
- Amazon will be opening May 14, 2023 and added to the May bid.
- Two (2) out of four (4) Ford transit vehicles have been received.
- Maintenance is down by three (3) technicians.

#### **Finance** (Carrie Domer)

- In 2022, we were under budget on expenses and over on revenue. Adjustments will be made for sales tax and health insurance, and GASB will allow us to close out 2022 finances.
- Cross training is being performed within the Finance Department.
- Finance is prepping for the State audit that will begin shortly.

#### **Development & Special Projects** (Clayton Popik)

- Construction began on Massillon and the Administration building at Gateway. The foundations will be poured within the next couple of weeks.
- The CNG upgrades have had final approval and SARTA will return to full power by Friday.
- The HVAC project being conducted by Standard Plumbing is set to begin replacing equipment in two (2) weeks.
- The Wayne County Transit performed 1,483 trips last month, with 74 individual riders. Work is still the number one purpose for transport.
- The newest agreement with Job & Family Services of Wayne County will begin work-purpose transportation next month.
- The Streetcar final report has just wrapped up and will be discussed at next month's Board meeting.

#### **Customer Service** (Latrice Virola)

- SARTA celebrated Ohio Loves Transit last week by offering scratch-off cards with the possibility to win prizes.
- SARTA will continue to celebrate its 25<sup>th</sup> Anniversary for the remainder of the year.

#### Information Technology (Craig Smith)

- The Touch Down Cards were received last week and we are working with Genfare to verify and test against our fare structure. We are projecting to start selling them on April 1. At that time, we will discontinue using our old POS system and only use the Genfare POS system.
- The new website is now complete. The first round of accessibility changes is done. We will continue to monitor for any modifications needed.
- We will update CAD/Avail systems with My Avail 8, allowing us to use it for our Fixed Route scheduling software.

#### **Human Resources** (Tammy Marie Brown)

• Next Board meeting, there will be multiple policy updates for review.

#### Communications from Executive Director/CEO

- US Representative Sykes visited SARTA and rode a bus.
- The Urban League Black and White Ball is this Saturday.
- Wayne County's Transit has done so well that we needed to contact ODOT for additional money. It has been granted. This money should take us through the end of 2023.
- Mr. Conrad meet with Superintendent Bill Green of Stark DD and discussed the increase in phishing and internet scams and the importance of our web securities.