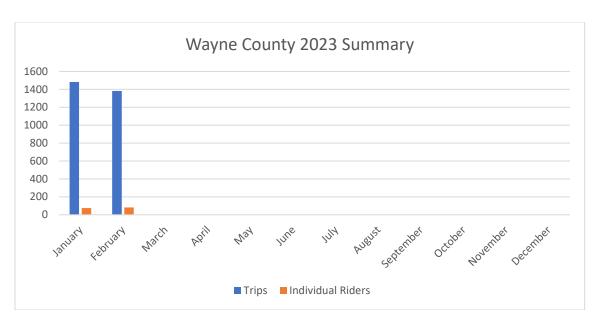

#### **Development & Special Projects** (Clayton Popik)

- Construction began on Massillon and the Administration building at Gateway. The foundations will be poured within the next couple of weeks.
- The CNG upgrades have had final approval and SARTA will return to full power by Friday.
- The HVAC project being conducted by Standard Plumbing is set to begin replacing equipment in two (2) weeks.
- The Wayne County Transit performed 1,483 trips last month, with 74 individual riders. Work is still the number one purpose for transport.
- The newest agreement with Job & Family Services of Wayne County will begin work-purpose transportation next month.
- The Streetcar final report has just wrapped up and will be discussed at next month's Board meeting.