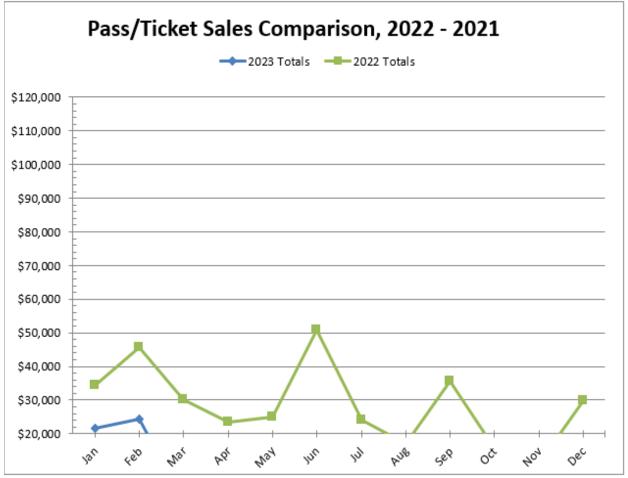

| 2023         | 2023 Totals | 2022         | 2022 Totals | Percent changed |
|--------------|-------------|--------------|-------------|-----------------|
| Jan          | \$21,599.75 | Jan          | \$34,303.00 | -58.81%         |
| Feb          | \$24,326.25 | Feb          | \$45,688.50 | -87.82%         |
| Mar          | \$0.00      | Mar          | \$0.00      | #DIV/0!         |
| Apr          | \$0.00      | Apr          | \$0.00      | #DIV/0!         |
| May          | \$0.00      | May          | \$0.00      | #DIV/0!         |
| Jun          | \$0.00      | Jun          | \$0.00      | #DIV/0!         |
| Jul          | \$0.00      | Jul          | \$0.00      | #DIV/0!         |
| Aug          | \$0.00      | Aug          | \$0.00      | #DIV/0!         |
| Sep          | \$0.00      | Sep          | \$0.00      | #DIV/0!         |
| Oct          | \$0.00      | Oct          | \$0.00      | #DIV/0!         |
| Nov          | \$0.00      | Nov          | \$0.00      | #DIV/0!         |
| Dec          | \$0.00      | Dec          | \$0.00      | #DIV/0!         |
| Year-to-Date | \$45,926.00 | Year-to-Date | \$79,991.50 | -74.17%         |

|       |                  |                  |              | 2023         | 3 - 202        | 22 Pas         | s/Ticl     | cet Sa     | les by                | Locat                 | ion         |             |            |            |
|-------|------------------|------------------|--------------|--------------|----------------|----------------|------------|------------|-----------------------|-----------------------|-------------|-------------|------------|------------|
|       | Alliance<br>2023 | Alliance<br>2022 | Mass<br>2023 | Mass<br>2022 | Canton<br>2023 | Canton<br>2022 | BV<br>2023 | BV<br>2022 | Kent<br>State<br>2023 | Kent<br>State<br>2022 | ACH<br>2022 | ACH<br>2021 | Total 2023 | Total 2022 |
| Jan   | \$508            | \$1,058          | \$0          | \$0          | \$18,033       | \$23,414       | \$3,059    | \$9,709    | \$0                   | \$110                 | \$0         | \$12        | \$21,600   | 34,303.00  |
| Feb   | \$567            | \$1,407          | \$0          | \$0          | \$18,654       | \$37,801       | \$5,106    | \$6,481    | \$0                   | \$0                   | \$0         | \$0         | \$24,326   | 45,688.50  |
| Mar   | \$0              | \$1,529          | \$0          | \$0          | \$0            | \$20,919       | \$0        | \$7,815    | \$0                   | \$0                   | \$0         | \$0         |            | 30,261.75  |
| Apr   | \$0              | \$1,536          | \$0          | \$0          | \$0            | \$15,076       | \$0        | \$6,903    | \$0                   | \$55                  | \$0         | \$0         |            | 23,568.75  |
| May   | \$0              | \$1,303          | \$0          | \$0          | \$0            | \$14,449       | \$0        | \$9,320    | \$0                   | \$0                   | \$0         | \$0         |            | 25,071.00  |
| Jun   | \$0              | \$1,566          | \$0          | \$0          | \$0            | \$41,013       | \$0        | \$8,096    | \$0                   | \$0                   | \$0         | \$0         |            | 50,675.20  |
| Jul   | \$0              | \$1,071          | \$0          | \$0          | \$0            | \$18,230       | \$0        | \$4,861    | \$0                   | \$28                  | \$0         | \$0         |            | 24,189.75  |
| Aug   | \$0              | \$917            | \$0          | \$0          | \$0            | \$11,006       | \$0        | \$5,295    | \$0                   | \$0                   | \$0         | \$0         |            | 17,217.75  |
| Sep   | \$0              | \$729            | \$0          | \$0          | \$0            | \$26,884       | \$0        | \$7,871    | \$0                   | \$0                   | \$0         | \$0         |            | 35,483.25  |
| Oct   | \$0              | \$954            | \$0          | \$0          | \$0            | \$9,210        | \$0        | \$5,510    | \$0                   | \$55                  | \$0         | \$8         |            | 15,735.50  |
| Nov   | \$0              | \$572            | \$0          | \$0          | \$0            | \$7,641        | \$0        | \$3,072    | \$0                   | \$28                  | \$0         | \$0         |            | 11,311.75  |
| Dec   | \$0              | \$15,298         | \$0          | \$0          | \$0            | \$11,810       | \$0        | \$2,653    | \$0                   | \$0                   | \$0         | \$0         |            | 29,761.66  |
| Total | \$1,075          | \$27,937         | \$0          | \$0          | \$36,686       | \$237,452      | \$8,165    | \$77,585   | \$0                   | \$275                 | \$0         | \$20        | \$45,926   | 343,267.86 |