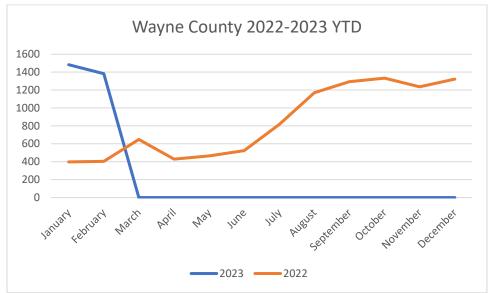

#### **Development & Special Projects** (Clayton Popik)

- Construction began on Massillon and the Administration building at Gateway. The foundations will be poured within the next couple of weeks.
- The CNG upgrades have had final approval and SARTA will return to full power by Friday.
- The HVAC project being conducted by Standard Plumbing is set to begin replacing equipment in two (2) weeks.
- The Wayne County Transit performed 1,483 trips last month, with 74 individual riders. Work is still the number one purpose for transport.
- The newest agreement with Job & Family Services of Wayne County will begin work-purpose transportation next month.
- The Streetcar final report has just wrapped up and will be discussed at next month's Board meeting.