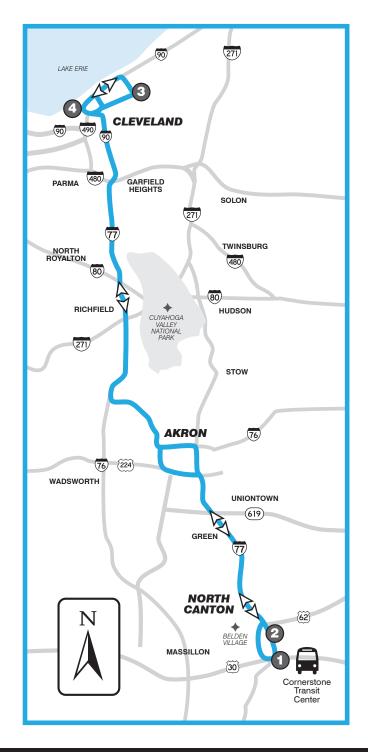

lton Hotel
- >> Tower City
- >> West Prospect/Superior
- » Reach via Cleveland RTA & Rapid
  - >> Cleveland Clinic
  - >> Metro Health System
  - >> Rock n' Roll Hall of Fame
  - >> University Hospitals
  - >> West Side Market





# **SCHEDULE & MAP**

**Downtown Canton/Cleveland** 

Monday-Friday

**Effective November 2023** 









www.SARTAonline.com

330-477-2782









www.SARTAonline.com 330-477-2782



## Arrive Cornerstone Superior American Legion 9:00a ##### 10:40a 12:50p 2:20p 2:30p 4:40p 6:20p 6:30p

#### # No Service

Please Note: Times may vary due to weather and traffic. Those using mobility devices and parties of 4 or more should make round trip reservations 24 hours in advance through SARTA as space is limited. To make reservations, please call SARTA at 330-639-2812.







Close-Up of Cleveland

**Close-Up** of Canton

**ROUTE 4**