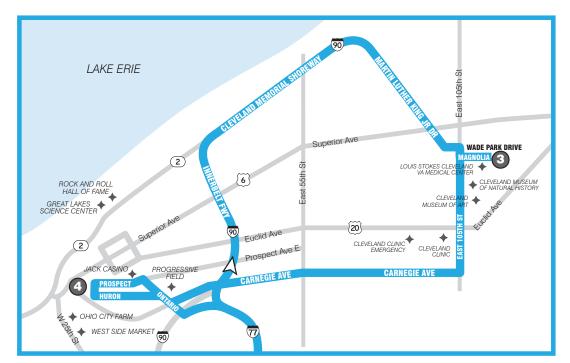

on Hotel
- >> Tower City
- >> West Prospect/Superior
- » Reach via Cleveland RTA & Rapid
  - >> Cleveland Clinic
  - >> Metro Health System
  - >> Rock n' Roll Hall of Fame
  - >> University Hospitals
  - >> West Side Market





# **SCHEDULE & MAP**

**Downtown Canton/Cleveland** 

Monday-Friday

**Effective November 2023** 









www.SARTAonline.com

330-477-2782









www.SARTAonline.com 330-477-2782



## Arrive Cornerstone Superior American Legion 9:00a ##### 10:40a 12:50p 2:20p 2:30p 4:40p 6:20p 6:30p

#### # No Service

Please Note: Times may vary due to weather and traffic. Those using mobility devices and parties of 4 or more should make round trip reservations 24 hours in advance through SARTA as space is limited. To make reservations, please call SARTA at 330-639-2812.







Close-Up of Cleveland

**Close-Up** of Canton

**ROUTE 4**