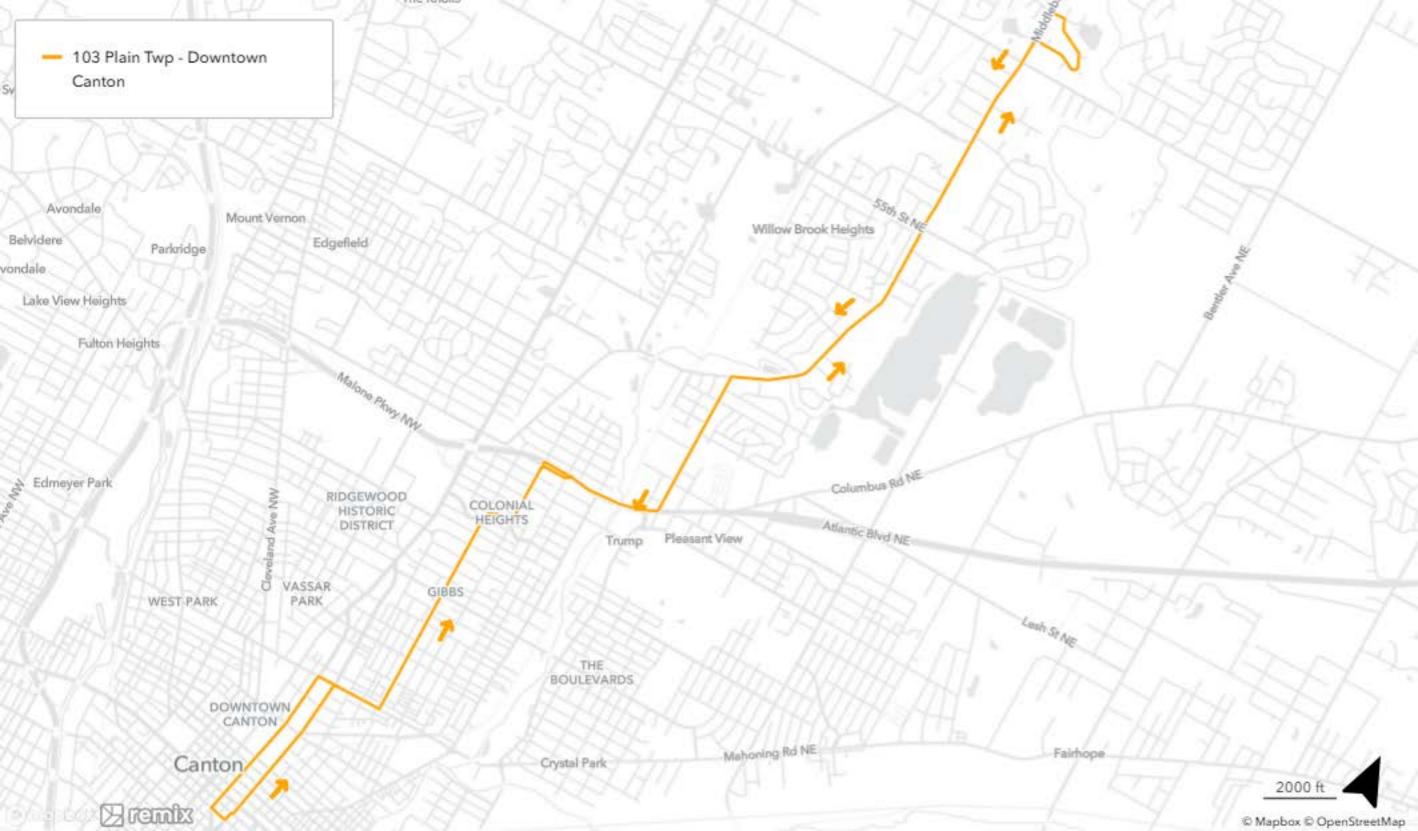

## SARTA #103 Plain Twp/Downtown Canton Monday through Saturday

## OUTBOUND

Leave Canton Transfer Zone (Cornerstone) at Exit 1
Right on 2nd St to Cherry
Right on Cherry to 12th NE
Right on 12th to Gibbs NE
Left on Gibbs to Colonial Ave. NE
Right on Colonial Ave. NE to Rowland NE
Left on Rowland NE to Route 62
Right on Route 62 to Middle branch
Left on Middle branch/Martindale NE
Right on Middlebranch NE to Aspen
Right on Aspen to Amsel Ave

## INBOUND

Left on Middle branch/Martindale NE
Left on Middlebranch NE to Rt62
Right on Route 62 to St Elmo
Left on St Elmo to 30th St
Right on 30th St to Rowland
Left on Rowland to Colonial
Right on Colonial to Gibbs
Left on Gibbs to 12th
Right on 12th to Walnut
Left on Walnut to 3rd
Left on 3rd St to Cherry
Left on Cherry to 2nd SE to Exit 3
Canton Transfer Zone (Cornerstone)