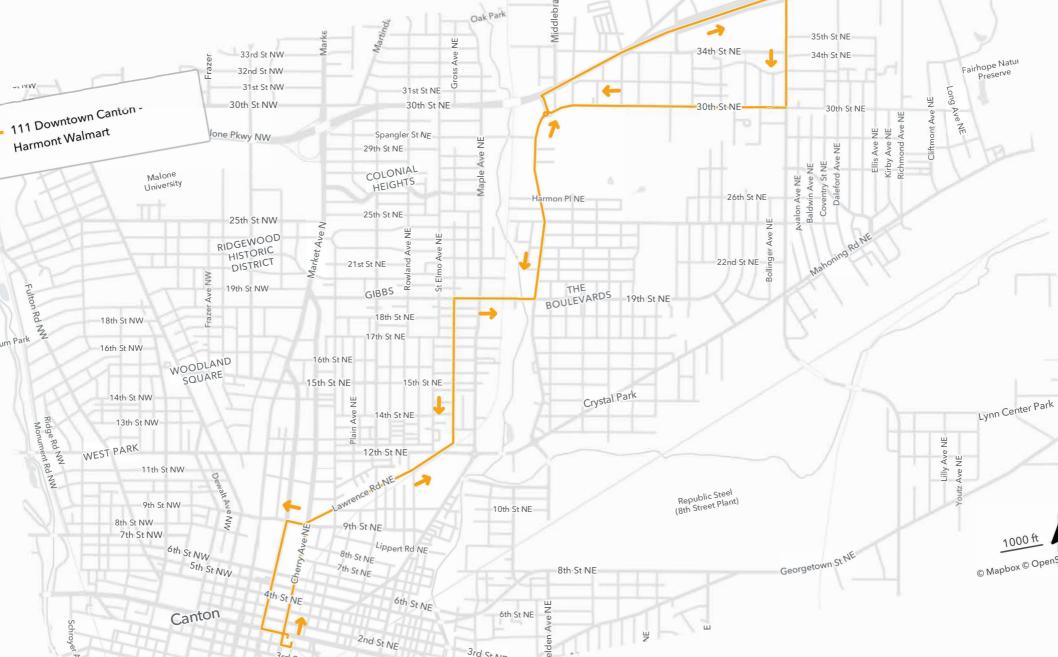

## OUTBOUND

Leave Canton Transfer Zone (Cornerstone) at Exit 3
Right on 2nd St to Cherry
Right on Cherry to Lawrence NE
Right on Lawrence to 12/Gross NE
Continue across 12th onto Gross to 19th St NE
Right on 19th NE to St. Harrisburg
Left on Harrisburg NE to Route 62
Right on Route 62 to Regent
Right on Regent to Atlantic Blvd
Left on Atlantic Blvd to Harmont
right on Harmont to Walmart shelter.

## **INBOUND**

Leave Bus Stop-Harmont Ave. to 30th NE
Right on 30th St to Harrisburg NE
Left on Harrisburg to 19th
Right on 19th to Gross
Left on Gross to Lawerence
Right on Lawrence to 9th. St NE
Right on 9th to Walnut Ave.
Left on Walnut to E. Tusc
Left on E. Tuscarawas to Exit 2
Right into Canton Transfer Zone (Cornerstone)