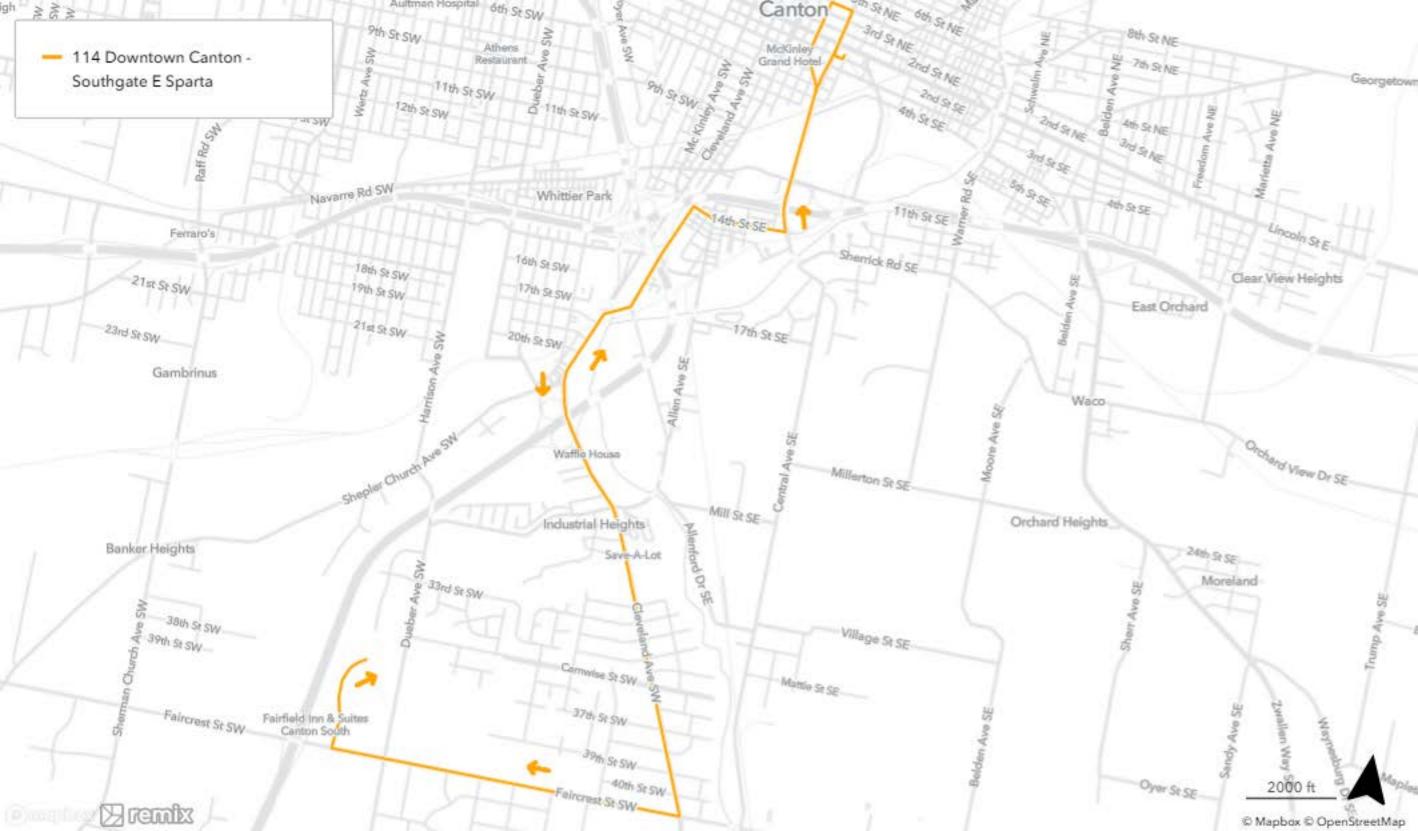

## **OUTBOUND**

Leave Canton Transfer Zone (Cornerstone) at Exit 1
Proceed West on 2nd St to Cherry
Right on Cherry to 4th St. NE
Left on 4th St to Walnut
Left on Walnut to Cherry (Walnut becomes Cherry on Viaduct)
South on Cherry Ave. SE to 14th St. SE
Right on 14th St. SE to Market Ave South
Left on Market to Cleveland Ave.
Left on Cleveland Ave to Faircrest St
Right on Faircrest St to Greentree
Right on Greentree to end to cul-de-sac
End of line

## **INBOUND**

Greentree to Faircrest St
Left on Faircrest St to Cleveland Ave
Left on Cleveland Ave to Market Ave
Bare RIGHT on Market Ave to 14th St SE
Right on 14th St. SE to Cherry Ave. SE
Left on Cherry Ave. to 2nd St. SE
Right on 2nd St to Exit 3
Left into Exit 3 to Canton Transfer Zone (Cornerstone)