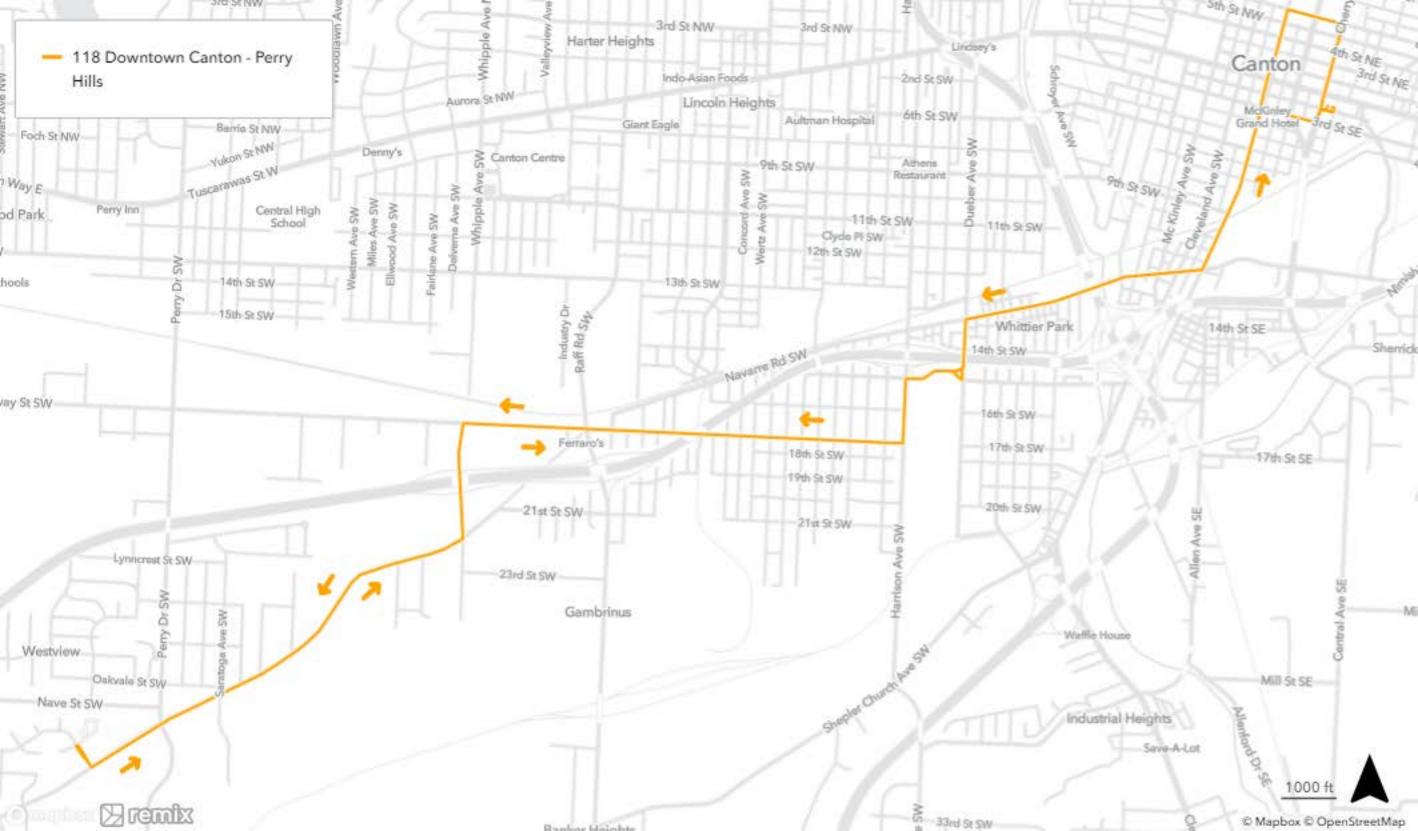

## OUTBOUND

Leave Canton Transfer Zone (Cornerstone) at Exit 3 Proceed West on 2nd St to Cherry Ave Right on Cherry to 6th St NE Left on 6th St NE to Market Ave Left on Market to Navarre Rd. SW Right on Navarre to Dueber Left on Dueber to 15th St. SW Right on 15th St. to Harrison Left on Harrison to 17th Right on 17th to Whipple (17th becomes Southway) Left on Whipple to Navarre Rd. Right on Navarre Rd. to Perry Hills Colony Right into Perry Hills Circle in and out of Perry Hills Colony

## INBOUND

Left on Navarre to Whipple Left on Whipple to Southway/17th Right on Southway/17th to Harrison Left on Harrison to 15th SW Right on 15th St. SW to Deuber Ave SW Left on Deuber to Navarre Rd. Right on Navarre Rd. to Market Ave. South Left on Market Ave. South to 3rd St. SE Right on 3rd St. SE to Cherry Ave. SE Left on Cherry to 2nd St. SE Right on 2nd St to Exit 1 Left into Exit 1 to Canton Transfer Zone (Cornerstone)