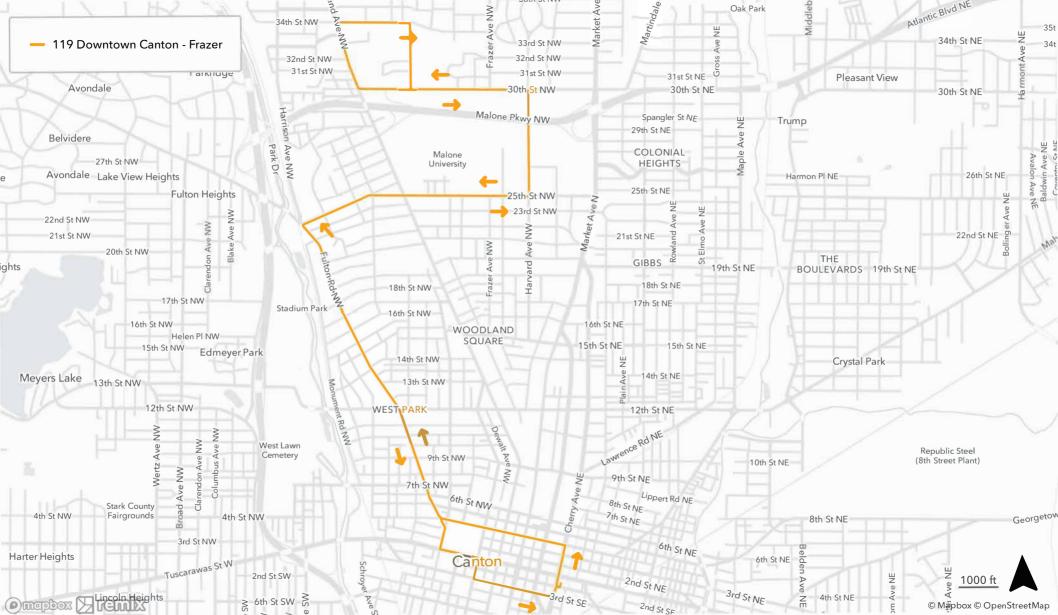

## SARTA #119 FULTON / 25TH / 44TH / 30TH STREET Monday through Saturday Inclement Weather Plan

## OUTBOUND

Leave Canton Transfer Zone (Cornerstone) at Exit 3 Right on 2nd St SE to Cherry Ave SE Right on Cherry Ave to 4th St NE Left on 4th St NW to Fulton Right on Fulton to 25th NW Right on 25th NW to Harvard NW Left on Harvard to 30th NW Left on 30th to Cleveland Ave NW Right on Cleveland Ave NW to 34th Right on 34th St. NW to Cromer Right on Cromer to 30th St NW

## **INBOUND 119**

Left on 30th NW to Harvard Right on Harvard to 25th NW Right on 25th NW to Fulton Left on Fulton to Tuxcarawas St Left on Tuscarawas St to McKinley Right on McKinley to 3rd St SW Left on 3rd St. to Cherry Ave. SE Left on Cherry to 2nd St. SE Right on 2nd St to Exit 1 Left into Exit 1 to Canton Transfer Zone (Cornerstone)