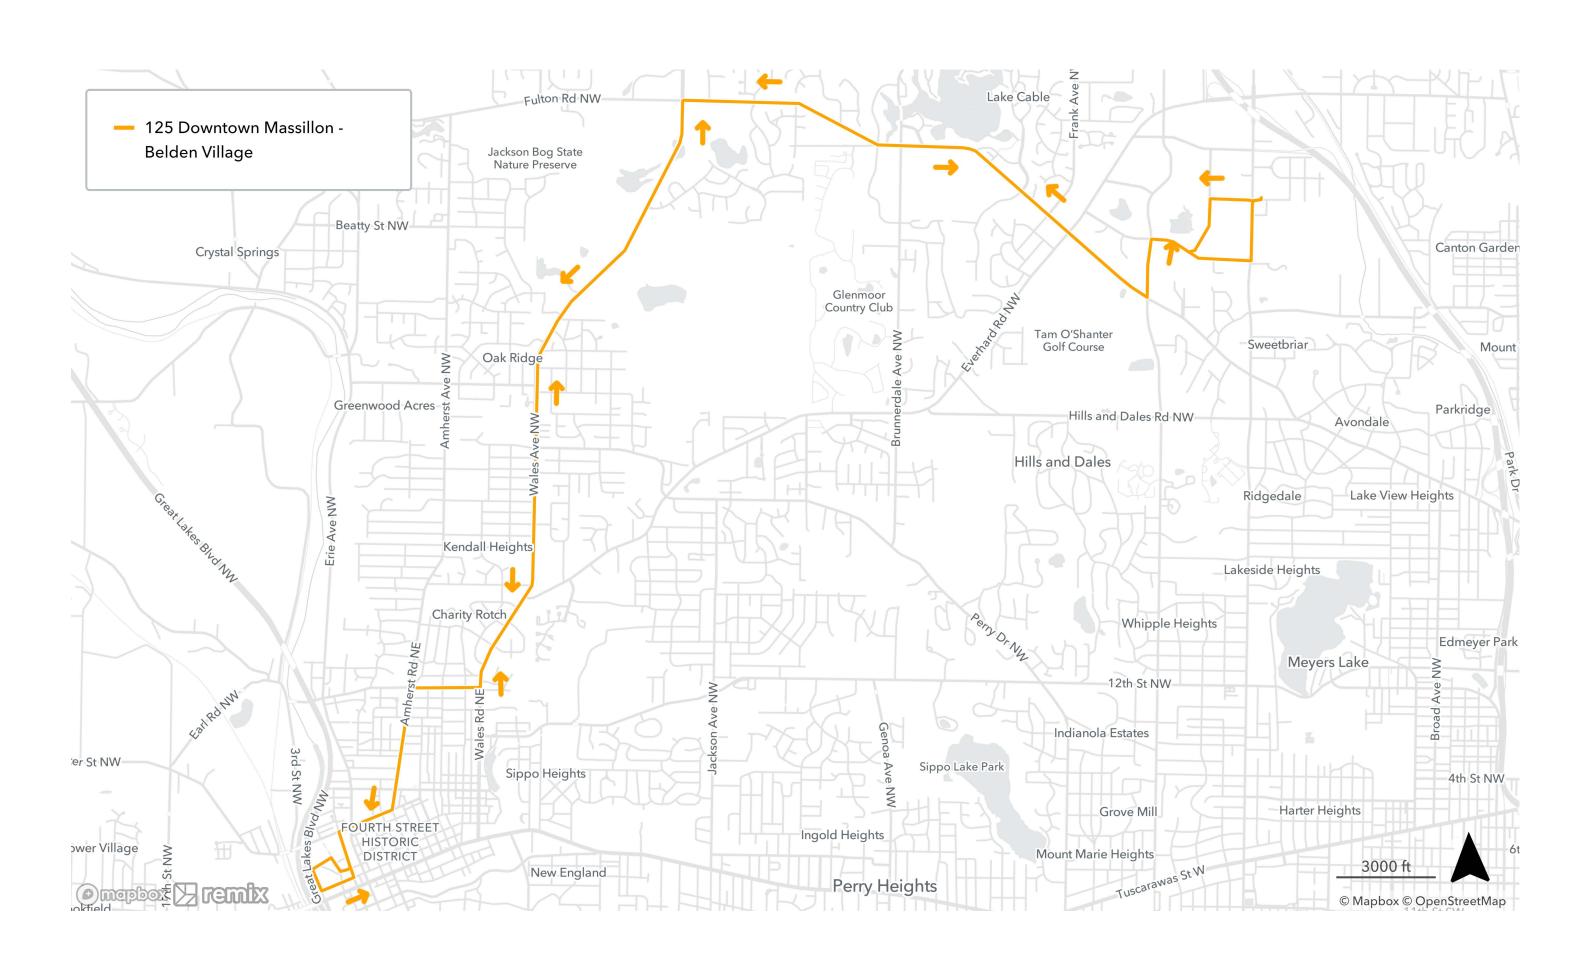

## <u>SARTA #125 MASSILLON / BELDEN VILLAGE</u> <u>Monday through Saturday</u> <u>Inclement Weather Plan</u>

## <u>A</u>

Leave Massillon Transfer Zone on Tommy Henrich Dr NW to Federal Ave Left on Federal Ave to Erie Left on Erie St N to Cherry Rd NE Right on Cherry Rd NE to Amherst Rd NE Left on Amherst to Lake Ave. Right on Lake to Wales Left on Wales to Fulton Right on Fulton to Dressler Left on Dressler to Munson Right on Munson to Whipple Left on Whipple to 47th St. Right on 47th St to Belden Village Transit Center Left into Transit Center

## WESTBOUND

Exit Transit Center Right onto 47th St - Cross Whipple onto Holiday Ave. Follow Holiday to Higbee Left on Higbee to Munson Right on Munson to Dressler Left on Dressler to Fulton Right on Fulton to Wales Left on Wales to Lake Ave. Right on Lake to Amherst Left on Amherst to Cherry Right on Cherry to Erie St N Left on Erie St N to North Ave NW Right on North Ave NE to 1st St NW Right on 1st St NW to Agathon Ave NW Left on Agathon Ave NW to Tommy Henrich Dr NW Left on Tommy Henrich Dr NW and pull up to the zone