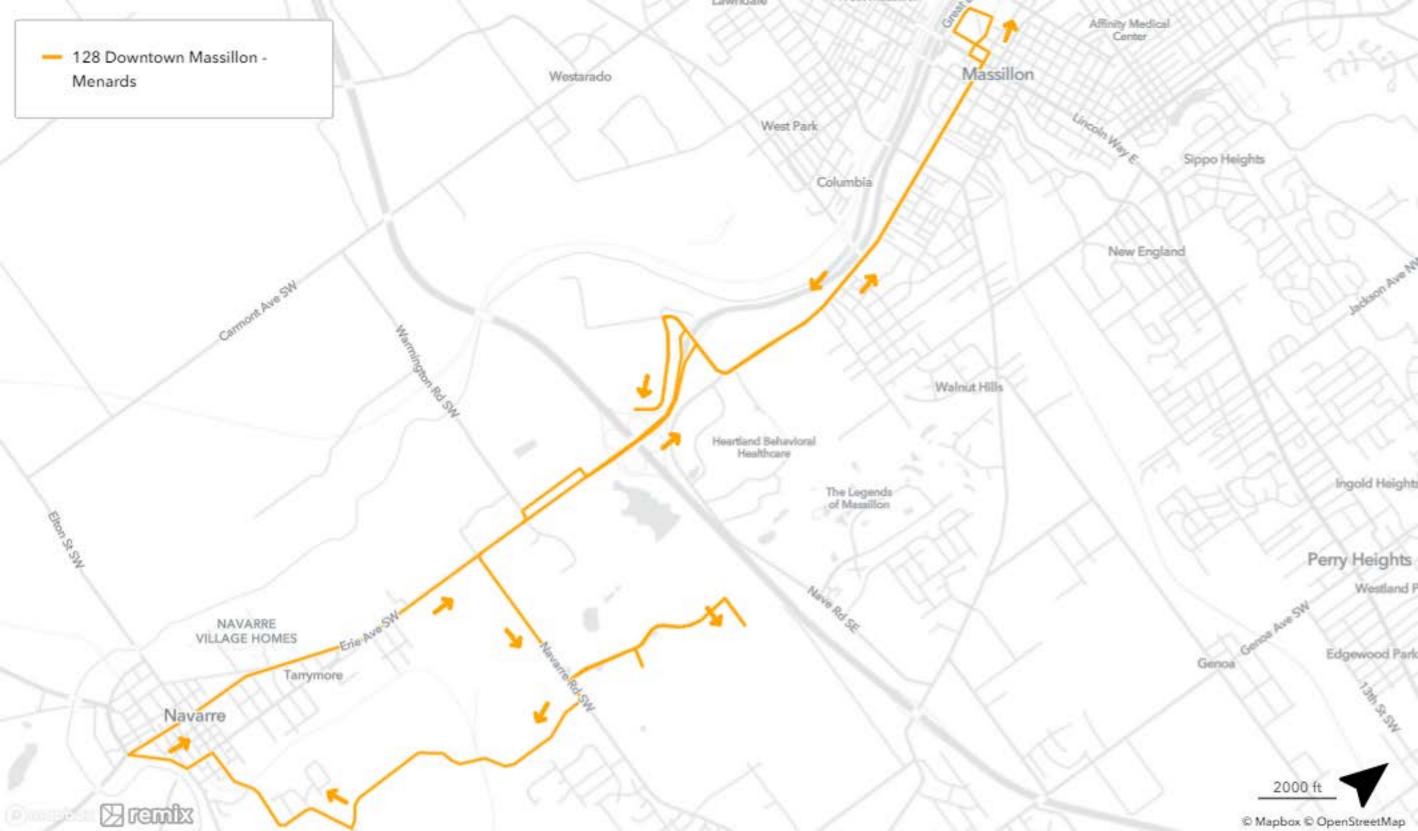

## **OUTBOUND**

Leave Massillon Transit Center (MTC)

LEFT on Federal to Erie

RIGHT on Erie to Walmart Service Rd

LEFT on Service Rd follow to the end and turn around- Do NOT use LOWES parking lot

Con nue back service rd to Erie

RIGHT on Erie to Route 21S

RIGHT on Route 21S (4 Lane Highway)

Route 21S becomes Erie St to Navarre Rd

LEFT on Navarre Rd to Millinium

LEFT on Millinium to Prospect

RIGHT on Prospect- turn around in cul-de-sac

RIGHT on Millinium Blvd to Phoenix to second Shearer location

(turn around in cul-de-sac)

Back to Millinium to Navarre Rd

LEFT on Navarre Rd to Sterlite Rd

RIGHT on Sterlite Rd to Fohl Rd

RIGHT on Fohl Rd/Wooster to Main/Erie St

RIGHT on Erie

## **INBOUND**

RIGHT on Erie to Warmington

LEFT on Warmington to Menards access Rd

RIGHT on Menards access Rd to Route 21 N

LEFT on Route 21 N/Erie Ave exit

RIGHT on Erie Ave to Lincoln Way

LEFT on Lincoln Way to 1st St NW

RIGHT on 1st St NW to Agathon Ave NW

LEFT on Agathon Ave NW to Tommy Henrich

LEFT on Tommy Henrich to Massillon Transit Center (MTC)

Note: We will not service Sterilite or Shears during inclement weather