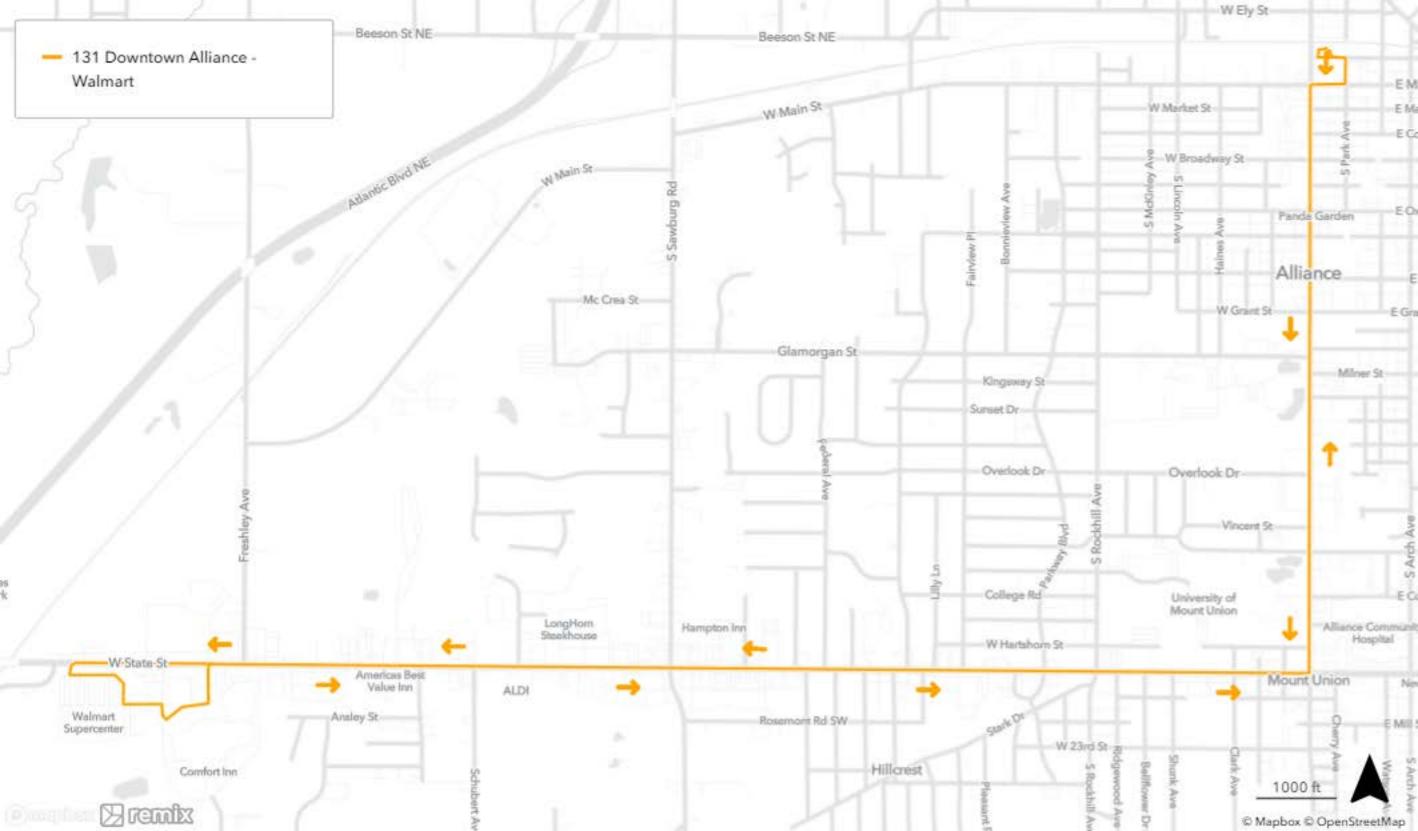

## **LOOP**

Leave Alliance Transfer Zone

Left on Prospect to Park

Right on Park to East Main

Right on East Main to Union

Left on Union to West State Street

Right on West State to entrance to Carnation Mall (Traffic Light)

Left into Mall parking lot - Bear Right on mall access road to Wal-Mart access road entrance Left onto access road to Wal-Mart

Right at first row in Wal-Mart parking lot, bear Right to West State St.

Right on West State St. to Union

Left on Union to East Main

Right on East Main to Park

Left on Park to Prospect

Left on Prospect to Alliance Transfer Zone

Right into Alliance Transfer Zone