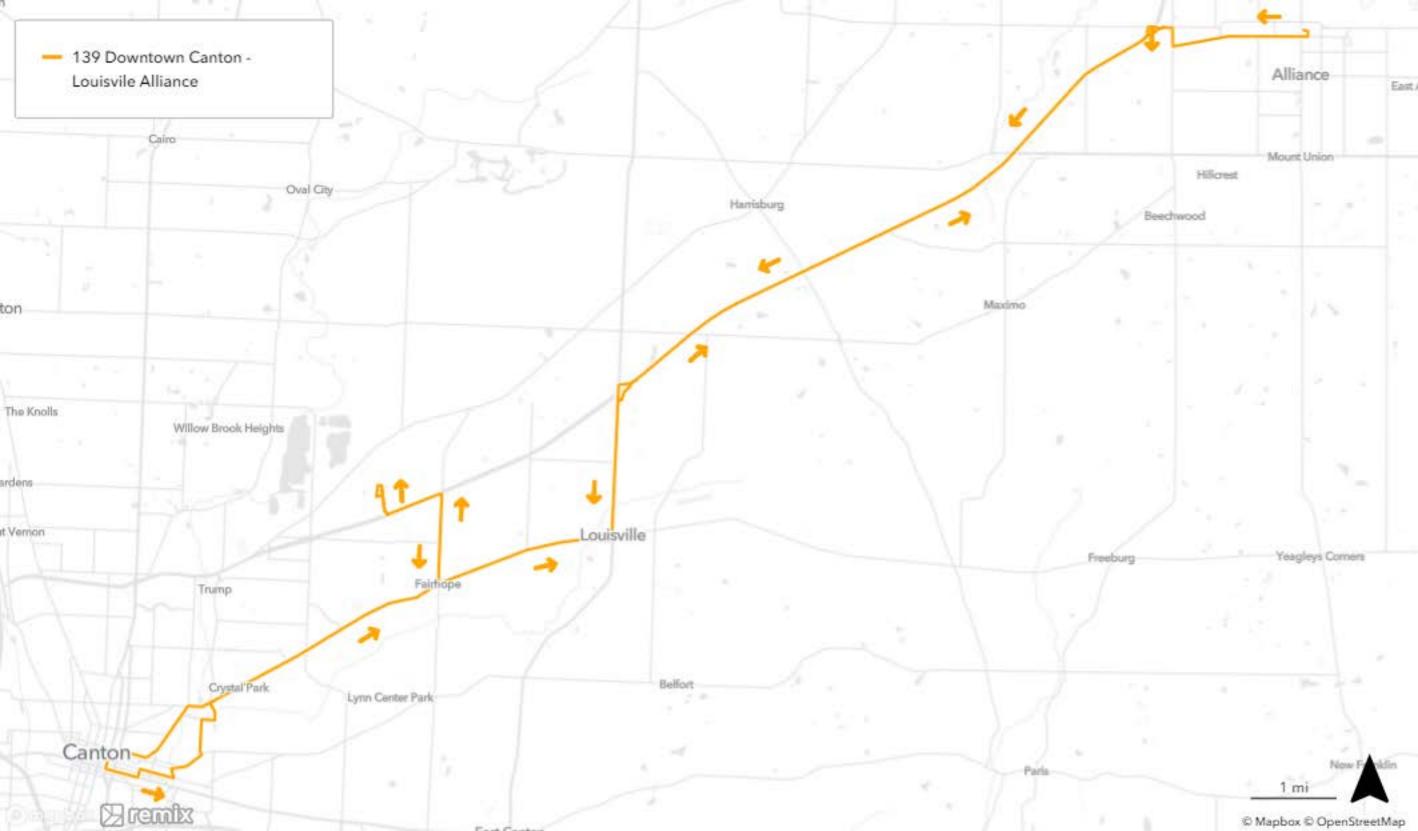

#### **EASTBOUND**

Leave Cornerstone

Proceed East on E. Tusc. To Henderson

Left on Henderson to 3rd NE

Right on 3rd St. NE to Riverside Dr./ Bettie Belle

Left on Riverside Dr. / Bettie Belle to 5th/8th St.

Right on 5th that turns into 6th NE to Penn/Marion Motley NE

Left on Marion Motley to Ira Turpin NE

Right on Ira Turpin to Belden NE

Left on Belden to Mahoning NE

Right on Mahoning NE to Broadway

Left on Broadway to Rt62 West

Left on Rt62W to Rebar

Right on Rebar to the first Parking lot entry

Turn Left follow to the end to the sidewalk

Left to the shelter

Exit the lot using the Access road straight ahead

Left at Access road

Right on Rebar to Rt62

#### Left on Rt62East

Right on Broadway to Louisville St. NE @ Route 44

#### Left on S Chapel (Route 44 North)

Continue on North Chapel to Route 62

Right on Rt62 East to Beeson St

Right on Beeson St

Right on Sawburg to W Main St

Left on Main to Park

Left on Park to Prospect

Left on Prospect to Alliance Transfer Zone

#### WESTBOUND

Leave Alliance Transfer Zone

Left on Prospect to Park

Right on Park to Main

Right on Main to Sawburg

Right on Sawburg to Beeson St

Left on Beeson to Rt62 East

Left on Route 62 Westbound to North Chapel (Route 44 North)

Left on N. Chapel

Right on Main/Louisville (Rt153) to Broadway

Right on Broadway to Rt62 West

Left on 62W to Rebar

Right on Rebar to the first Parking lot entry

Turn Left follow to the end to the sidewalk

Left to the shelter

Exit the lot using the Access road straight ahead

Left at Access road

Right on Rebar to Rt62 West

Left on 62E to Broadway

Right on Broadway to Mahoning

Right on Mahoning to the second round a bout (by Maple)

Use the third exit to turn onto The O'Jays Parkway

Continue on The OJAYS Parkway to 6th St. NE

Right on 6th NE to Walnut Ave NE

Left on Walnut to E. Tusc

Left on E. Tuscarawas to Exit 2

Right into Cornerstone