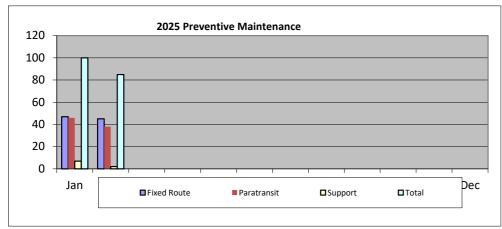

# Submitted by: Mark Finnicum

- 1. There was a total of 85 Preventive Maintenance Inspections
  - 45 Fixed Route Buses
  - 38 Paratransit Buses
  - 02 Support Vehicle
- 2. There was a total of 85 Wheelchair Inspections
- 3. There was a total of 03 Heat & Air Conditioning Inspections
- 4. There was a total of 08 Farebox Inspections
- 5. There was a total of 15 Front End Alignments
- 6. There was a total of 132 Bus Exchanges
- 7. There was a total of 01 CNG Recertification Inspections
- 8. There was a total of 07 Avail System Inspections
- 9. There was a total of 05 Bi-Monthly Camera Inspections
- 10. There was a total of 11 Road Calls
  - 09 Fixed Route Buses 09 Towed
  - 00 Non-Revenue Vehicle 00 Towed
  - 02 Paratransit Buses 02 Towed
- 11. There was a total of 00 Warranty Repair
- **12.** There were 00 job related injuries reported.

# **Preventive Maintenance Inspections**

| 2025 | Fixed Route | Paratransit | Support | Total |
|------|-------------|-------------|---------|-------|
| Jan  | 47          | 46          | 7       | 100   |
| Feb  | 45          | 38          | 2       | 85    |
| Mar  |             |             |         | 0     |
| Apr  |             |             |         | 0     |
| May  |             |             |         | 0     |
| Jun  |             |             |         | 0     |
| Jul  |             |             |         | 0     |
| Aug  |             |             |         | 0     |
| Sep  |             |             |         | 0     |
| Oct  |             |             |         | 0     |
| Nov  |             |             |         | 0     |
| Dec  |             |             |         | 0     |
|      |             |             |         |       |