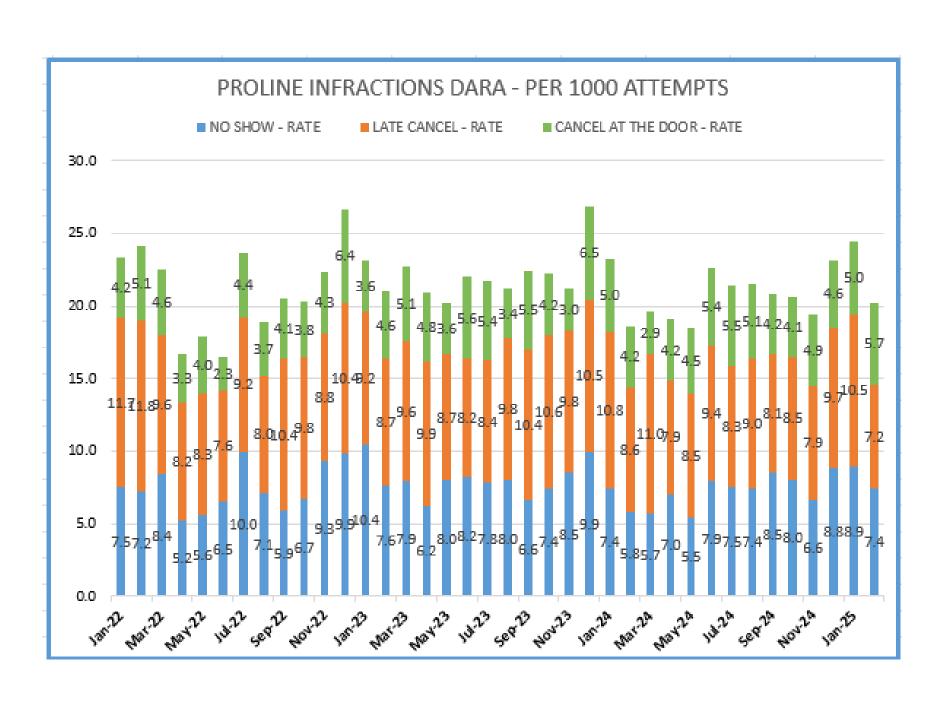

|                 |                                                           | 2025                | Proline             | : "Shar    | ed Rid       | e" Serv                | rice Sta                    | tistics          |                   |
|-----------------|-----------------------------------------------------------|---------------------|---------------------|------------|--------------|------------------------|-----------------------------|------------------|-------------------|
| Month           | Trips<br>Scheduled                                        | Advanced<br>Cancels | Same Day<br>Cancels | No - Shows | Late Cancels | Cancels at the Door    | Total<br>Performed<br>Trips | Vehicle<br>Miles | Miles per<br>Trip |
| January         | 10,196                                                    | 864                 | 969                 | 91         | 107          | 51                     | 8,114                       | 109,207          | 13.46             |
| February        | 7,955                                                     | 1,229               | 629                 | 59         | 57           | 45                     | 5,936                       | 77,672           | 13.08             |
| March           | •                                                         | •                   | -                   | •          | •            | •                      | -                           | -                | 0.00              |
| April           | •                                                         |                     |                     | •          | -            |                        |                             | -                | 0.00              |
| May             |                                                           | -                   |                     |            | -            |                        | -                           | -                | 0.00              |
| June            |                                                           | -                   | -                   | -          | -            | -                      | -                           | -                | 0.00              |
| July            | -                                                         | -                   | -                   | -          | -            | -                      | -                           | -                | 0.00              |
| August          | -                                                         | -                   | -                   | -          | -            | -                      | -                           | -                | 0.00              |
| September       |                                                           |                     | -                   | •          | -            |                        | -                           | -                | 0.00              |
| October         |                                                           |                     | -                   | •          |              |                        |                             | -                | 0.00              |
| November        | •                                                         | •                   | -                   | '          | •            | •                      | -                           | -                | 0.00              |
| December        | •                                                         | •                   | -                   | •          |              |                        |                             | -                | 0.00              |
| Year to<br>Date |                                                           |                     |                     |            |              |                        |                             |                  |                   |
| Totals          | 18,151                                                    | 2,093               | 1,598               | 150        | 164          | 96                     | 14,050                      | 186,879          | 2.21              |
|                 | Proline "Shared Ride" Service Statistics for the month of |                     |                     |            |              |                        |                             |                  |                   |
| Month           | Trips<br>Scheduled                                        | Advanced<br>Cancels | Same Day<br>Cancels | No - Shows | Late Cancels | Cancels at<br>the Door | Total<br>Performed<br>Trips | Vehicle<br>Miles | Miles per<br>Trip |
| February        | 7,955                                                     | 1,229               | 629                 | 59         | 57           | 45                     | 5,936                       | 77,672           | 13.08             |