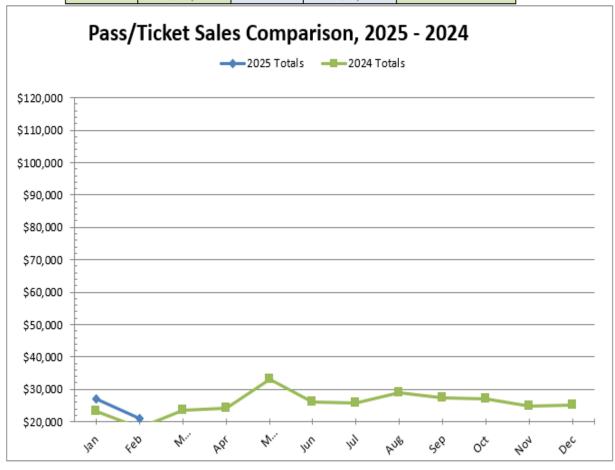

| Pas          | Pass/Ticket Sales Comparison, 2025 - 2024 |              |             |                 |  |  |  |  |
|--------------|-------------------------------------------|--------------|-------------|-----------------|--|--|--|--|
| 2025         | 2025 Totals                               | 2024         | 2024 Totals | Percent changed |  |  |  |  |
| Jan          | \$27,086.00                               | Jan          | \$23,389.25 | 15.81%          |  |  |  |  |
| Feb          | \$21,117.00                               | Feb          | \$18,265.50 | 15.61%          |  |  |  |  |
| Mar          |                                           | Mar          |             | #VALUE!         |  |  |  |  |
| Apr          |                                           | Apr          |             | #DIV/0!         |  |  |  |  |
| May          |                                           | May          |             | #DIV/0!         |  |  |  |  |
| Jun          |                                           | Jun          |             | #DIV/0!         |  |  |  |  |
| Jul          |                                           | Jul          |             | #DIV/0!         |  |  |  |  |
| Aug          |                                           | Aug          |             | #DIV/0!         |  |  |  |  |
| Sep          |                                           | Sep          |             | #DIV/0!         |  |  |  |  |
| Oct          |                                           | Oct          |             | #DIV/0!         |  |  |  |  |
| Nov          |                                           | Nov          |             | #DIV/0!         |  |  |  |  |
| Dec          |                                           | Dec          |             | #DIV/0!         |  |  |  |  |
| Year-to-Date | \$48,203.00                               | Year-to-Date | \$41,654.75 | 15.72%          |  |  |  |  |