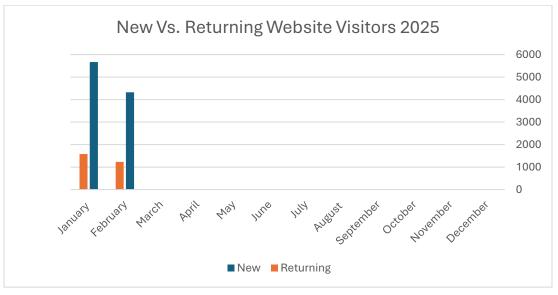

- Cleveland 70
    - Proline 240
    - Proline 10-Ride 39
    - Regular 31-Day 188
- Social Media Activity:
  - Facebook
    - 4,818 likes to our page
    - 5,424 followers to our page
    - 30 new likes
    - 17 posts
    - 13 mentions
    - 418 Reactions
    - 139 Comments
    - 87 Shares
    - 107 Link Clicks
  - Twitter
    - 925 followers
    - 0 re-tweets
    - 0 likes
    - 0 Link clicks
    - 108 impressions
    - 4 tweets
    - 0 mentions
    - 0 profile visits
    - 45 media engagements
  - Instagram
    - 893 total followers
    - 3 new followers

- 8 images
- 38 image/video likes
- LinkedIn
  - 849 total followers
  - 514 impressions
  - 10 new followers
- YouTube
  - 300 subscribers
  - 0 shares
  - 1,461 total views to page
  - 132 minutes watched
- SARTA Website Activity





# **Transportation Contracts**

SARTA's Contract Services provided less rides in February 2025 vs February 2024 due to the changes in Proline Services. February 21, 2025, was the last service date for all SARTA's Contracted Services that were categorized by trip.



# **Community Outreach & Training**

In the month of February, our Outreach Specialists have been working to get information out to the public about updates related to operations. Some of the things that have been done are:

- o Community Outreach
- Wheelchair Assessments
- Social Media Post and Web Updates
  - Route Detours
  - New Proline ADA & Plus Services and route changes.

Answering questions via the phone about using SARTA services.

# Information Technology

Craig Smith Director





| PROJECT NAME