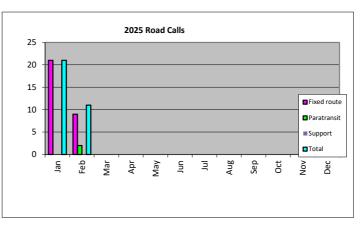

# Submitted by: Mark Finnicum

- 1. There was a total of 85 Preventive Maintenance Inspections
  - 45 Fixed Route Buses
  - 38 Paratransit Buses
  - 02 Support Vehicle
- 2. There was a total of 85 Wheelchair Inspections
- 3. There was a total of 03 Heat & Air Conditioning Inspections
- 4. There was a total of 08 Farebox Inspections
- 5. There was a total of 15 Front End Alignments
- 6. There was a total of 132 Bus Exchanges
- 7. There was a total of 01 CNG Recertification Inspections
- 8. There was a total of 07 Avail System Inspections
- 9. There was a total of 05 Bi-Monthly Camera Inspections
- 10. There was a total of 11 Road Calls
  - 09 Fixed Route Buses 09 Towed
  - 00 Non-Revenue Vehicle 00 Towed
  - 02 Paratransit Buses 02 Towed
- 11. There was a total of 00 Warranty Repair
- **12.** There were 00 job related injuries reported.

|      | _    |    |
|------|------|----|
| Pose | l ca | Hε |

| Road cal | IS          |             |         |      |
|----------|-------------|-------------|---------|------|
| 2025     | Fixed route | Paratransit | Support | Tota |
| Jan      | 21          | 0           | 0       | 21   |
| Feb      | 9           | 2           | 0       | 11   |
| Mar      |             |             |         | 0    |
| Apr      |             |             |         | 0    |
| May      |             |             |         | 0    |
| Jun      |             |             |         | 0    |
| Jul      |             |             |         | 0    |
| Aug      |             |             |         | 0    |
| Sep      |             |             |         | 0    |
| Oct      |             |             |         | 0    |
| Nov      |             |             |         | 0    |
| Dec      |             |             |         | 0    |