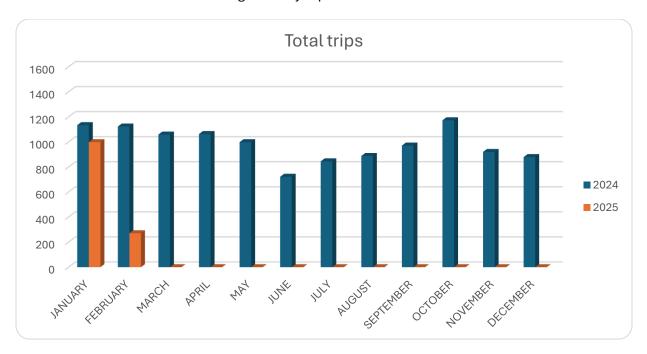

Comments
    - 87 Shares
    - 107 Link Clicks
  - Twitter
    - 925 followers
    - 0 re-tweets
    - 0 likes
    - 0 Link clicks
    - 108 impressions
    - 4 tweets
    - 0 mentions
    - 0 profile visits
    - 45 media engagements
  - Instagram
    - 893 total followers
    - 3 new followers

- 8 images
- 38 image/video likes
- LinkedIn
  - 849 total followers
  - 514 impressions
  - 10 new followers
- YouTube
  - 300 subscribers
  - 0 shares
  - 1,461 total views to page
  - 132 minutes watched
- SARTA Website Activity





# **Transportation Contracts**

SARTA's Contract Services provided less rides in February 2025 vs February 2024 due to the changes in Proline Services. February 21, 2025, was the last service date for all SARTA's Contracted Services that were categorized by trip.



# **Community Outreach & Training**

In the month of February, our Outreach Specialists have been working to get information out to the public about updates related to operations. Some of the things that have been done are:

- o Community Outreach
- Wheelchair Assessments
- Social Media Post and Web Updates
  - Route Detours
  - New Proline ADA & Plus Services and route changes.

Answering questions via the phone about using SARTA services.

# Information Technology

Craig Smith Director





| PROJECT NAME                                      | PURPOSE