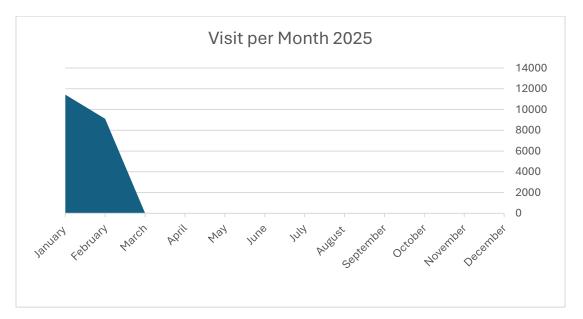

- Cleveland 70
    - Proline 240
    - Proline 10-Ride 39
    - Regular 31-Day 188
- Social Media Activity:
  - Facebook
    - 4,818 likes to our page
    - 5,424 followers to our page
    - 30 new likes
    - 17 posts
    - 13 mentions
    - 418 Reactions
    - 139 Comments
    - 87 Shares
    - 107 Link Clicks
  - Twitter
    - 925 followers
    - 0 re-tweets
    - 0 likes
    - 0 Link clicks
    - 108 impressions
    - 4 tweets
    - 0 mentions
    - 0 profile visits
    - 45 media engagements
  - Instagram
    - 893 total followers
    - 3 new followers

- 8 images
- 38 image/video likes
- LinkedIn
  - 849 total followers
  - 514 impressions
  - 10 new followers
- YouTube
  - 300 subscribers
  - 0 shares
  - 1,461 total views to page
  - 132 minutes watched
- SARTA Website Activity





# **Transportation Contracts**

SARTA's Contract Services provided less rides in February 2025 vs February 2024 due to the changes in Proline Services. February 21, 2025, was the last service date for all SARTA's Contracted Services that were categorized by trip.



# **Community Outreach & Training**

In the month of February, our Outreach Specialists have been working to get information out to the public about updates related to operations. Some of the things that have been done are:

- o Community Outreach
- Wheelchair Assessments
- Social Media Post and Web Updates
  - Route Detours
  - New Proline ADA & Plus Services and route changes.

Answering questions via the phone about using SARTA services.

# Information Technology

Craig Smith Director





| PROJECT NAME